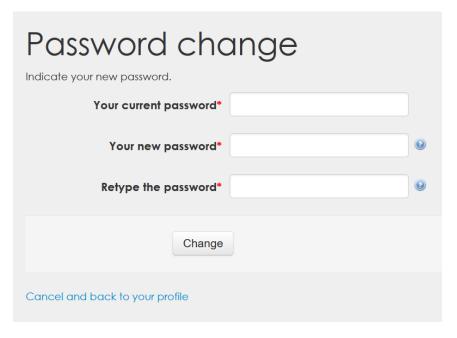

Then, follow the steps indicated. Please note all items with a red asterisk (\*) **must** be filled in. You may hover over the question-mark icons to view necessary details for new passwords.