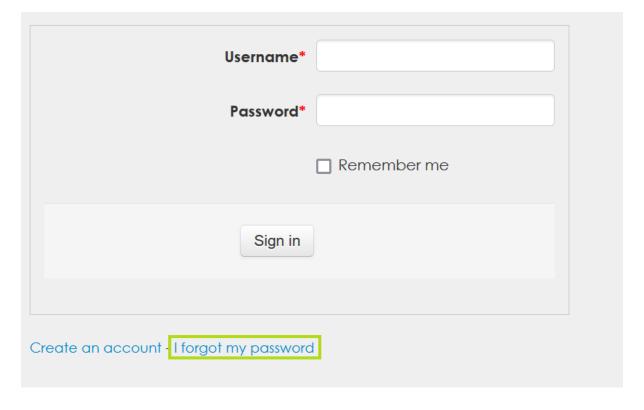

## How can I reset my password?

If you have forgotten your password, you may reset your password at the page given.

https://sebselis.info/lizmap/admin.php/auth/password\_reset/

You may also access it from the login page, at the link indicated.