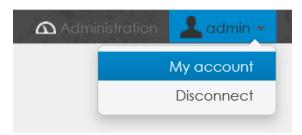

## How can I change my password?

If you wish to change your password, you may do so through your profile. Firstly, navigate to My account.

Then, scroll down to the Change your password button and click on it.