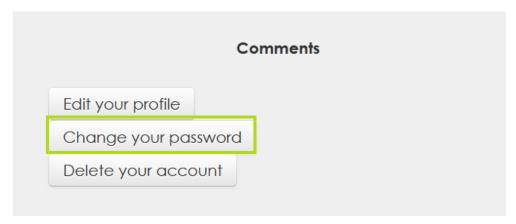

## How can I change my password?

If you wish to change your password, you may do so through your profile. Firstly, navigate to My account.

Then, scroll down to the Change your password button and click on it.